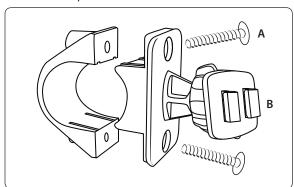

### **Bicycle Handlebar Mounting**

- Choose a safe location on the handlebars of your bicycle in which to mount the pedestal.
- Step 2. Using a screwdriver, remove the two mounting screws (A) in order to release the ball plate and swivel head (B) so the mount can be placed around the handlebars.

Step 3. Wrap the rubber rings (C) around the handlebar and reassemble the ball plate and swivel head (B) around the rubber rings. Secure the mount assembly by using the screwdriver to retighten the two mounting screws.